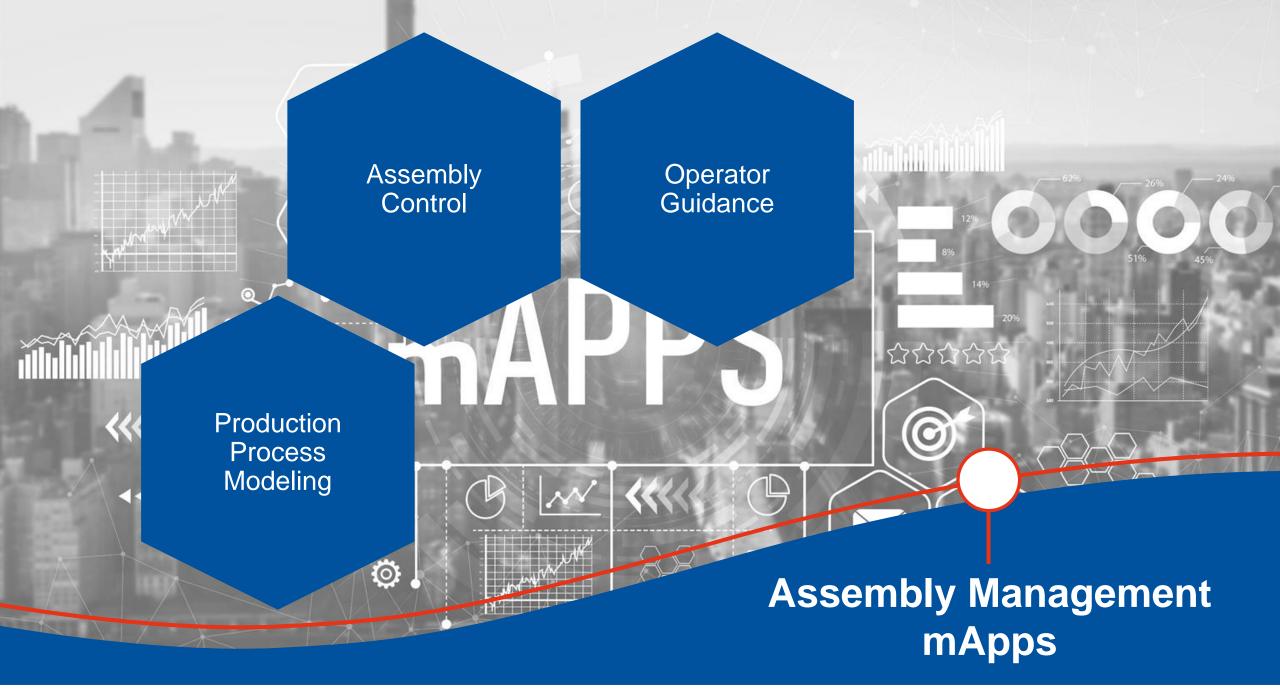

#### With the mApps of the HYDRA X category Assembly Management, you can ...

- ... model, control and monitor your diverse series production.
- ... map simple assembly processes digitally and collect data consequently.
- ... guide your workers through the assembly process systematically.
- ... connect intelligent peripherals (e.g. pick-by-light).
- ... make your assembly fit for the requirements of just-in-time and just-in-sequence.