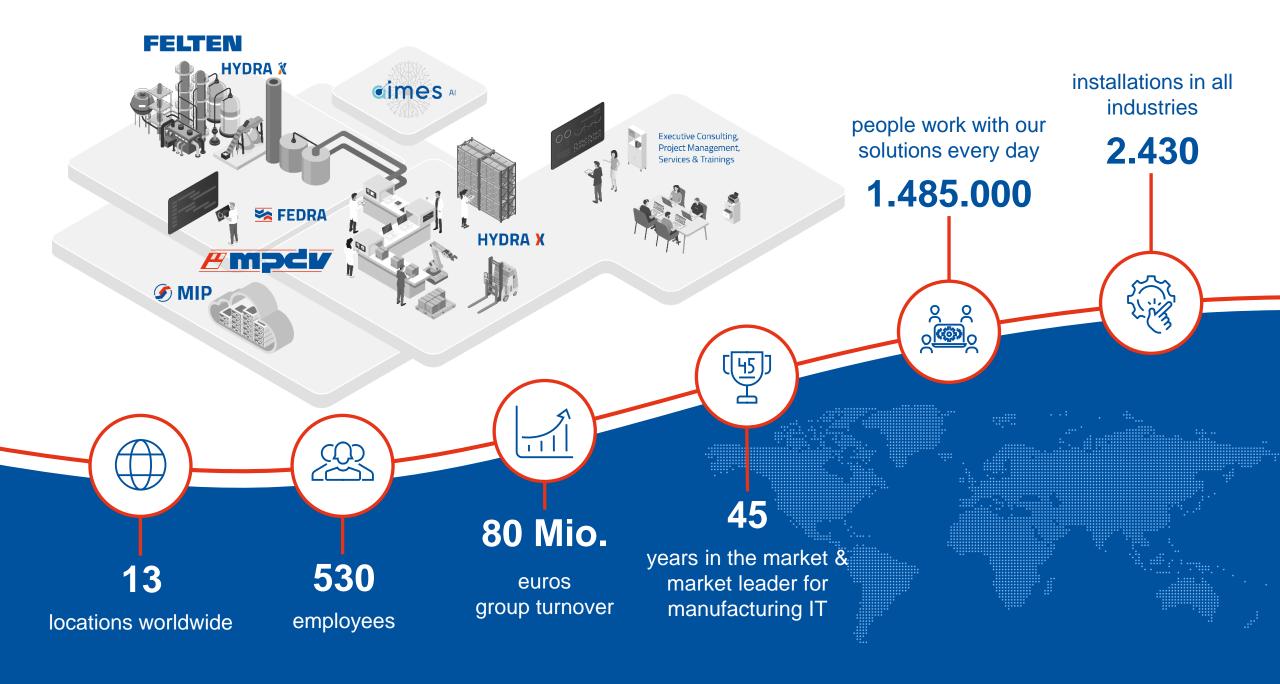

lution**



With the mApps of the FEDRA category Advanced Scheduling & Optimization, you can...

- ... define rules and targets for the automatic planning.
- ... use artificial intelligence (Reinforcement Learning).
- ... get the maximum out of your planning.
- ... simulate and compare different scenarios.



# **APS FEDRA**











Maximize capacity utilization

Globally optimize planning with artificial intelligence

Save time and effort Easily automate planning runs

#### **Save resources**

Compare and evaluate different planning scenarios

#### **Stay competitive**

Use innovative technologies for your planning

# **Your Benefits**



Use the innovative technologies of APS FEDRA Advanced Scheduling & Optimization to get the maximum out of your planning.

### **Profit Now!**









#### WE CREATE SMART FACTORIES



## Would you like to learn more about APS FEDRA?



WE CREATE SMART FACTORIES