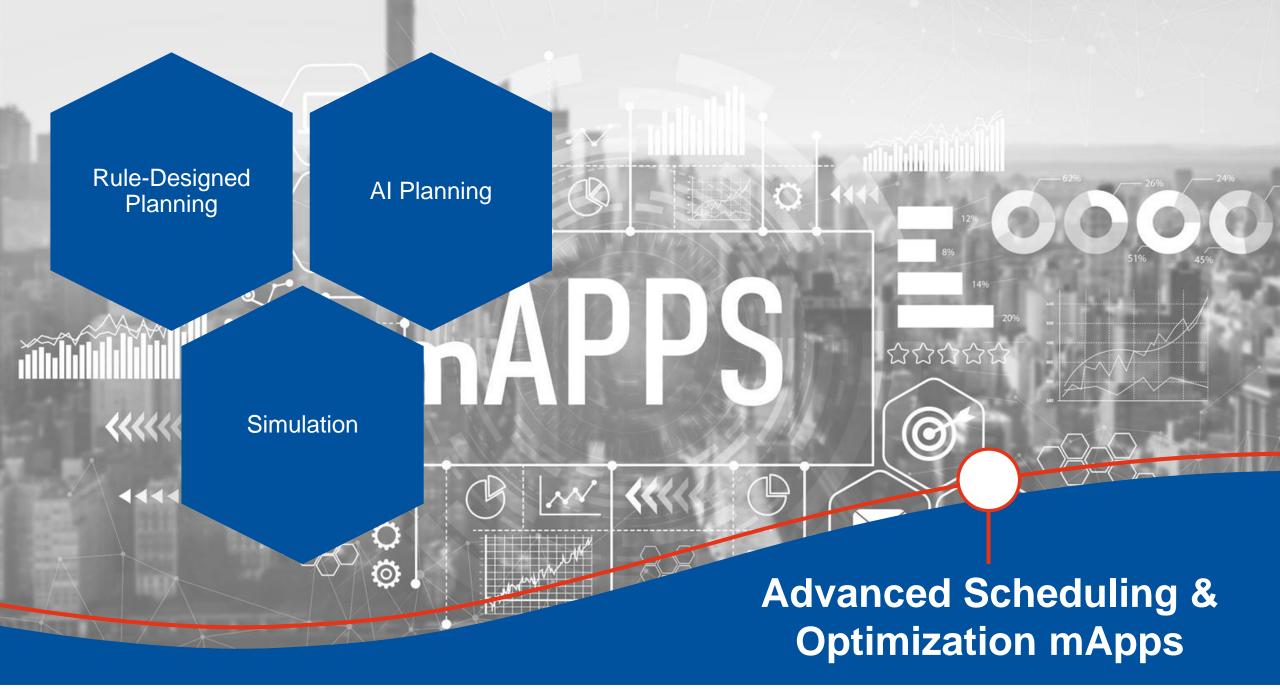

# **Our Solution**

With the mApps of the FEDRA category Advanced Scheduling & Optimization, you can...

- ... define rules and targets for the automatic planning.
- ... use artificial intelligence (Reinforcement Learning).
- ... get the maximum out of your planning.
- ... simulate and compare different scenarios.