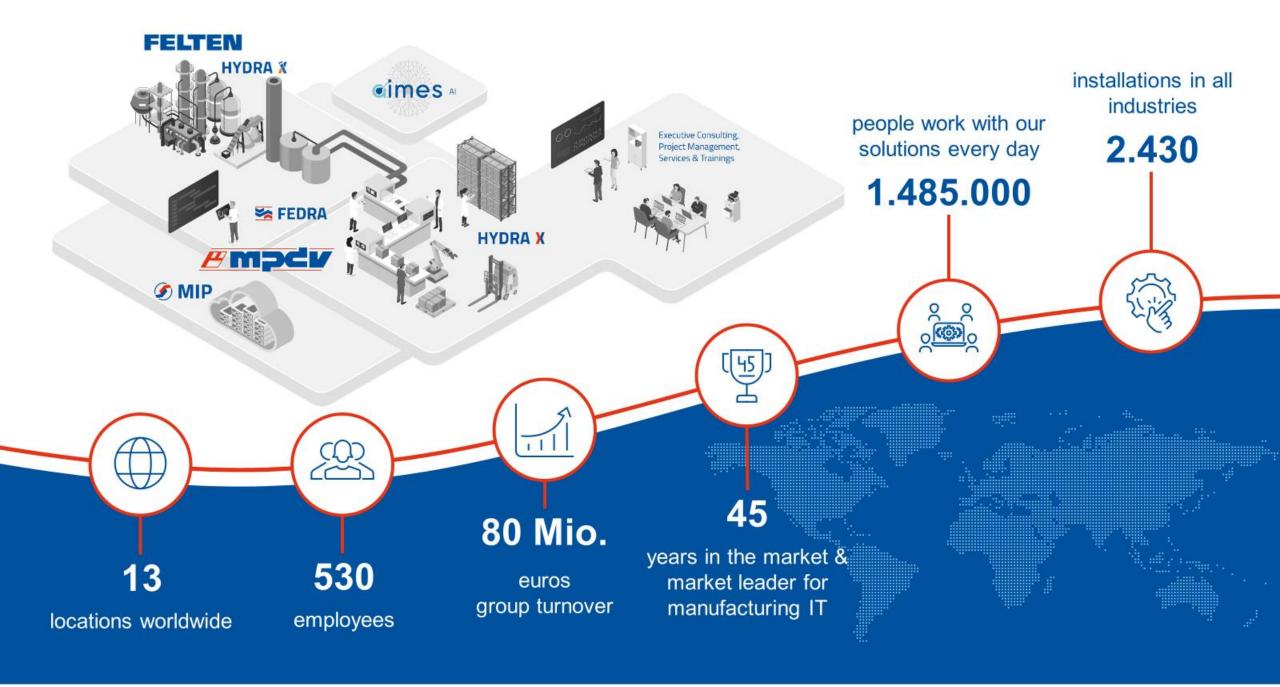

The system is always up to date

IT security is guaranteed

**Costs** for staff like administrators are reduced

**Benefits of the Smart Factory Cloud Services** 



Quick deployment within five business days

**Increased flexibility** to instantly react to market developments

Lower hardware **requirements** 



**Benefits of the Smart Factory Cloud Services** 



The data can be stored in the Azure Cloud at Microsoft.

But users can decide themselves on the region or the country where they want to store the data.







Even if your systems are in the cloud, you can quickly and flexibly connect them to other applications via **interfaces.** 

Using MPDV's **Cloud Connector**, you can easily connect to other cloud software systems such as an ERP.

**Easy Connection of Systems** 







## You want to learn more about the Smart Factory Cloud Services?















www.mpdv.com



info@mpdv.com



+49 6261 9209 101